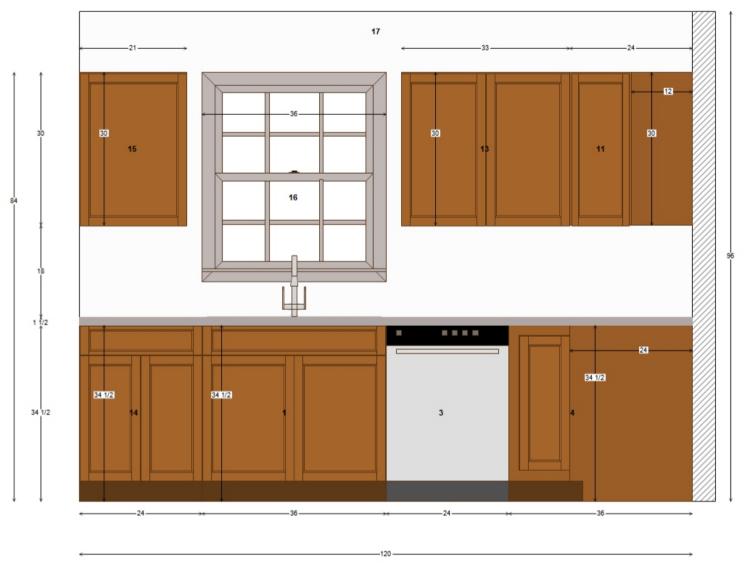

# How To Measure Your Kitchen or Bath For New Cabinets

Accurate measurements of your kitchen or bath is important in designing your new cabinets. Please follow the steps listed in this kitchen and bath planner and give the information to your Jarlin Cabinetry product specialist.

### Floor Plan

You will need to carefully configure the exact dimensions of your room. Your completed floor plan should resemble the diagram below. Be sure to show exact locations of doors, windows, hood vents, exhaust, gas lines, water line, drain line, outlets, switches, light fixtures and heat vents.

## How To Measure Your Kitchen or Bath For New Cabinets

List desired or existing appliances on drawing. Be sure to indicate all outlets, wall mounted appliances, fixtures, telephone outlets, cable locations, gas line and appliance locations.