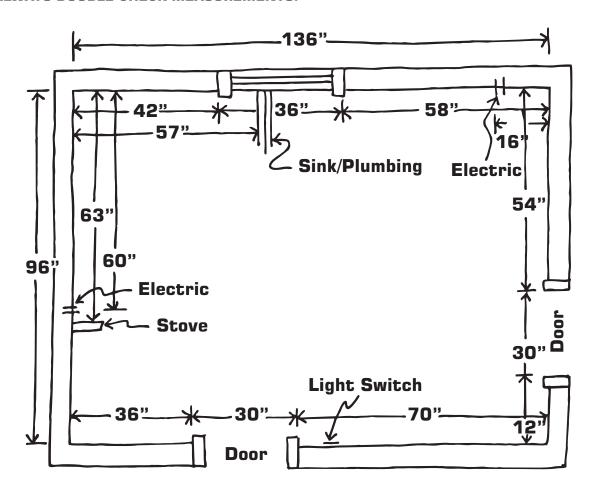

### Floor Plan

You will need to carefully configure the exact dimensions of your room. Your completed floor plan should resemble the diagram below. Be sure to show exact locations of doors, windows, hood vents, exhaust, gas lines, water line, drain line, outlets, switches, light fixtures and heat vents.

Using a tape measure and graph paper, measure your room using the following steps.

### Horizontal Measurement

- 1. Measure from wall to wall at 36" height
- 2. Measure from corner to window or door opening.
- 3. Measure across opening from trim edge to trim edge.
- 4. Measure from edge of trim to far wall.
- 5. Mark exact location of water, drain, gas lines, electrical outlets & switches on drawing.
- 6. Measure from wall to wall above window.

### Vertical Measurement

- 7. Measure from floor to window sill.
- 8. Measure from window sill to top of window.
- 9. Measure from top of window to ceiling.
- 10. Measure from floor to ceiling.

### NOTE: ALWAYS DOUBLE CHECK MEASUREMENTS.